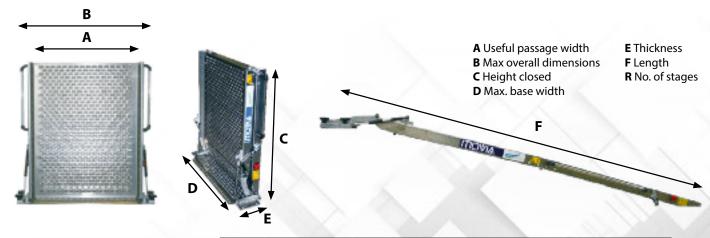

| PRODUCT     |     | SIZES (MM) |      |      |     |      |    | MAXIMUM   |
|-------------|-----|------------|------|------|-----|------|----|-----------|
|             | Α   | В          | c    | D    | E   | F    |    | LOAD (KG) |
| MOVIA 140R2 | 760 | 950        | 750  | 1050 | 210 | 1400 | 23 | 350       |
| MOVIA 180R2 | 760 | 950        | 950  | 1050 | 210 | 1800 | 23 | 350       |
| MOVIA 200R2 | 760 | 950        | 1060 | 1050 | 210 | 2000 | 30 | 350       |
| MOVIA 220R2 | 760 | 950        | 1160 | 1050 | 210 | 2200 | 32 | 350       |
| MOVIA 240R2 | 760 | 950        | 1260 | 1050 | 210 | 2400 | 34 | 350       |
| MOVIA 260R2 | 760 | 950        | 1360 | 1050 | 210 | 2600 | 36 | 350       |

On request, it is possible to have the lights that indicate the overall dimensions activated by your fitters, useful in the evening or at night.

The MOVIA ramp is fixed to the vehicle floor by means of a plate with four wing nuts that make it removable. The 2-stage MOVIA ramp is available in different sizes with a 21 cm lock width.