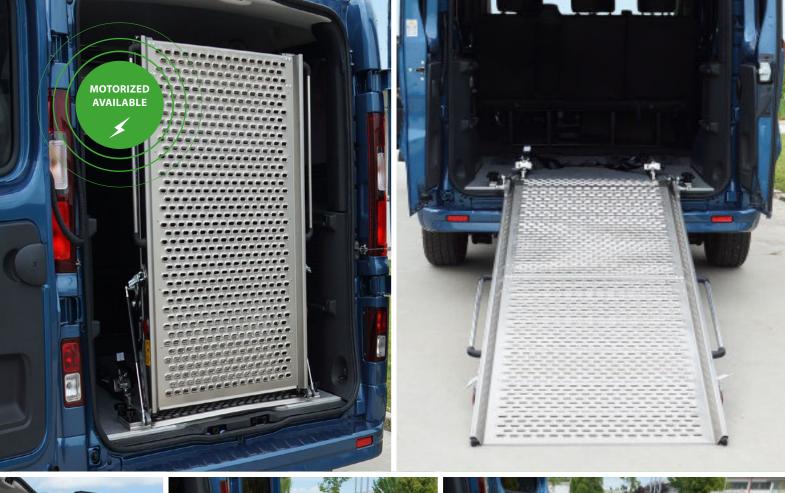

## 2-STAGE MOVIA RAMP

The MOVIA ramp is a transport device that facilitates access to the vehicle for the disabled. It can also be used for handling other vehicles and equipment such as trolleys for catering, hospital services, audio / light services, vending machines.

punching of the contact surface that generates an exceptional grip (grip) against water, snow and mud.

The MOVIA ramp is equipped with two gas pistons and two convenient handles to facilitate the opening and closing of the ramp

On request, it is possible to have the lights that indicate the overall dimensions activated by your fitters, useful in the evening or at night.

The MOVIA ramp is fixed to the vehicle floor by means of a plate with four wing nuts that make it removable. The 2-stage MOVIA ramp is available in different sizes with a 21 cm lock width.