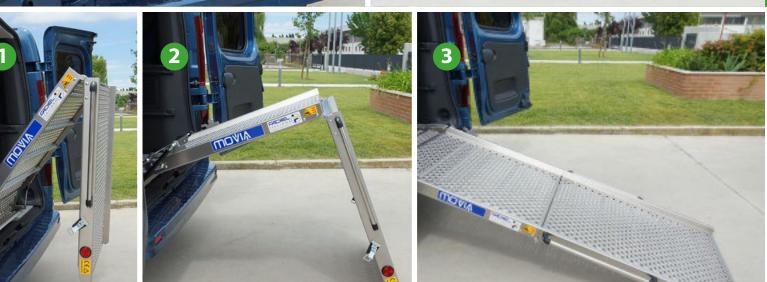

punching of the contact surface that generates an exceptional grip (grip) against water, snow and mud.

The MOVIA ramp is equipped with two gas pistons and two convenient handles to facilitate the opening and closing of the ramp

On request, it is possible to have the lights that indicate the overall dimensions activated by your fitters, useful in the evening or at night.

The MOVIA ramp is fixed to the vehicle floor by means of a plate with four wing nuts that make it removable. The 2-stage MOVIA ramp is available in different sizes with a 21 cm lock width.