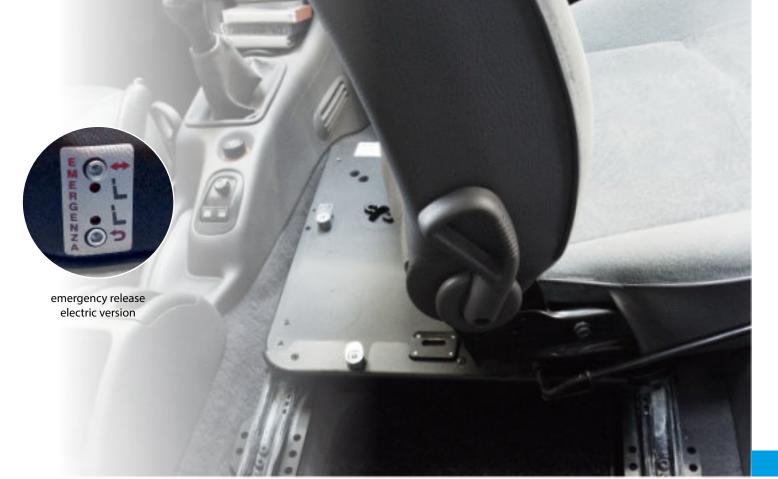

## **SWIWEL BASE FOR SEAT**

The swivel base is a transport device that makes it easier for people with reduced mobility to leave the vehicle. The swivel base is made entirely of aluminum with an industrial die-casting process and is characterized by the lightness and perfection of both coupling and rotation mechanisms. It can be installed on both the driver and passenger side. The peculiarities of the swivel base are a reduced thickness of 40 mm and a rotation of 110 °. The electric version allows a 270 mm translation: this retraction stroke makes the transport comfortable even for strong and tall people.