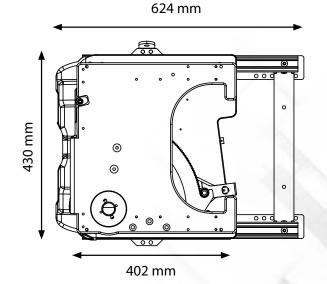

## **SWIWEL BASE FOR SEAT**

The swivel base is a transport device that makes it easier for people with reduced mobility to leave the vehicle. The swivel base is made entirely of aluminum with an industrial die-casting process and is characterized by the lightness and perfection of both coupling and rotation mechanisms. It can be installed on both the driver and passenger side. The peculiarities of the swivel base are a reduced thickness of 40 mm and a rotation of 110 °. The electric version allows a 270 mm translation: this retraction stroke makes the transport comfortable even for strong and tall people.