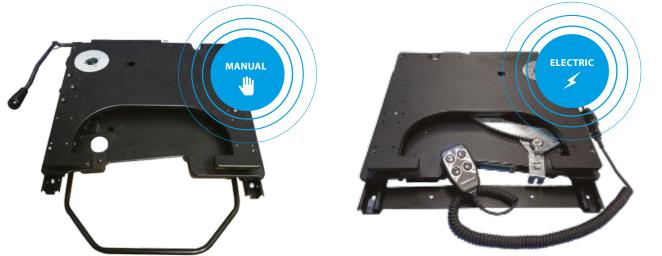

## **SWIWEL BASE FOR SEAT**

The swivel base is a transport device that makes it easier for people with reduced mobility to leave the vehicle. The swivel base is made entirely of aluminum with an industrial die-casting process and is characterized by the lightness and perfection of both coupling and rotation mechanisms. It can be installed on both the driver and passenger side. The peculiarities of the swivel base are a reduced thickness of 40 mm and a rotation of 110 °. The electric version allows a 270 mm translation: this retraction stroke makes the transport comfortable even for strong and tall people.

## **MOUNTING KIT**

To facilitate the installation of the swivel base, various installation kits are available, such as brackets, bases for expanding the seat and mobile guides: in this way the range of vehicles on which it is possible to install the device is extended.