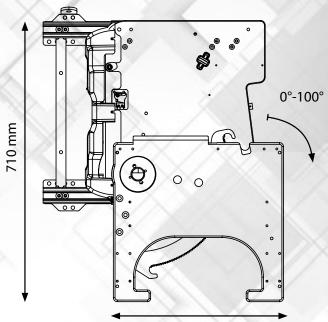

## **SWIWEL BASE FOR SEAT**

The swivel base is a transport device that makes it easier for people with reduced mobility to leave the vehicle. The swivel base is made entirely of aluminum with an industrial die-casting process and is characterized by the lightness and perfection of both coupling and rotation mechanisms. It can be installed on both the driver and passenger side. The peculiarities of the swivel base are a reduced thickness of 40 mm and a rotation of 110 °. The electric version allows a 270 mm translation: this retraction stroke makes the transport comfortable even for strong and tall people.