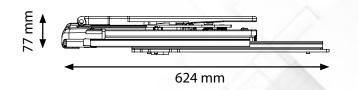

## **SWIWEL BASE FOR SEAT**

The swivel base is a transport device that makes it easier for people with reduced mobility to leave the vehicle. The swivel base is made entirely of aluminum with an industrial die-casting process and is characterized by the lightness and perfection of both coupling and rotation mechanisms. It can be installed on both the driver and passenger side. The peculiarities of the swivel base are a reduced thickness of 40 mm and a rotation of 110 °. The electric version allows a 270 mm translation: this retraction stroke makes the transport comfortable even for strong and tall people.