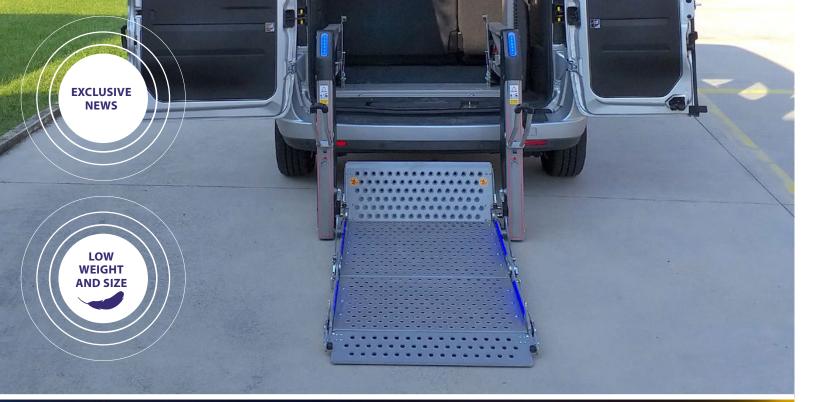

# **LIGHT-LIFT-BP LIFT**

Double hydraulic electro-hydraulic lift operated by an operator with a foldable flat platform with automatic movement. It can be installed inside vans like minivans, vans or minibuses, and allows to overcome the difference in level between the road surface and the vehicle floor, a valid aid for people with disabilities or for the normal loading and unloading of goods. The maximum lift capacity of the BP lift is 320 kg. In the event of electrical faults, a manually operated emergency system guarantees the basic operation of the lift. The lift on the road surface comes out of the vehicle of only 175 cm or 185 cm depending on the version.

#### **REDUCED WEIGHT**

The frame built with special high-strength steel and the walking surface made of aluminum, guarantee the structure strength and reduction of the total weight of the lifter contained in just 96 Kg. Less weight means less fuel consumption.

### **ANTI-SLIP FLOOR**

The surface in contact with the walking surface in aluminum is

### **MINIMUM SIZE**

When closed it has a bulk of only 35 cm, the minimum protrusion towards the outside allows its installation close to the tailgate without interfering with the bumper during its movement.