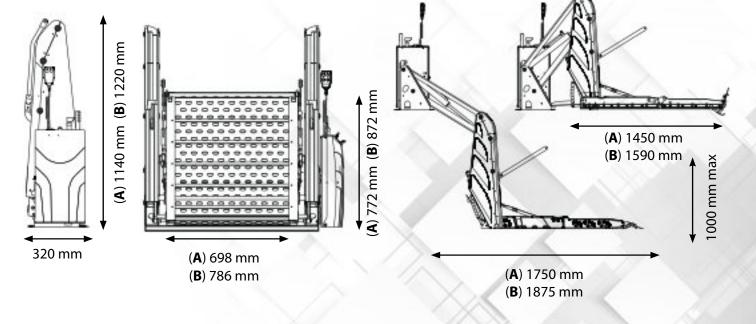

## **AVAILABLE SIZES**

- (A) LIGHT-LIFT-BP-72x115
- (B) LIGHT-LIFT-BP-80x130

punched making it sturdy and non-slip, folded it does not create impediments to the view.

### **MINIMUM SIZE**

When closed it has a bulk of only 35 cm, the minimum protrusion towards the outside allows its installation close to the tailgate without interfering with the bumper during its movement.